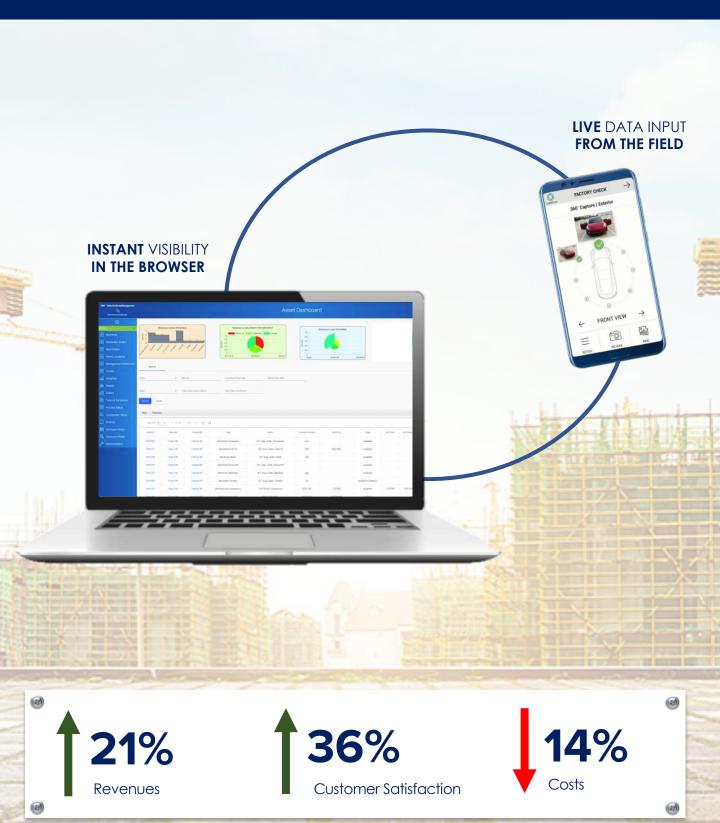

# PROCESS PLATFORM CM7

Our goal is to collect all your tasks and processes in a single, highly customizable platform. No coding is required to create mobile workflow apps for your needs within minutes. With our dynamic platform, real time data is sent to a central dashboard. Utilizing our mobility solution you will digitally transform your business.

## Step 2

See the created **workflow** on your smartphone within CM7 mobile app. Control devices and permissions with a single click from your browser.

# Step 3

Monitor all your workflows from CM7 dashboard in your web browser. Get live updates and react to the dynamically changing industry.

"CheckMobile's process-based approach and low-code generation delivered very quickly a good foundation for our business."