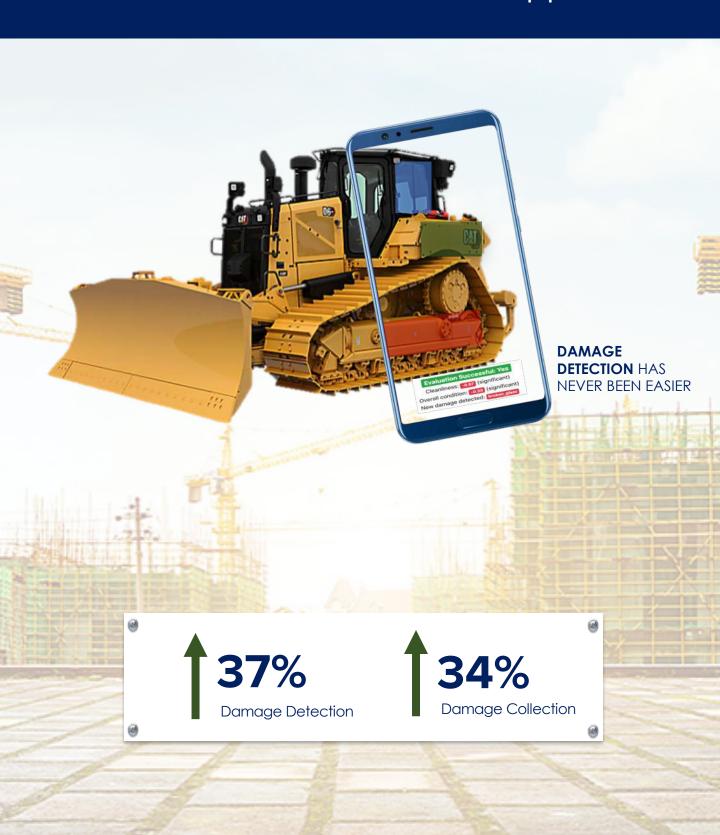

### Al-Damage Detection~ Industry First Solution

**CM7** has a Damage Detection and a guided damaged detection workflow module. This tools **guides** the field worker with a pictogram to take specific pictures and drop-down screens will appear with damage components and even **pricing calculation**. Al damage detection is layered on comparing the before and after photos and detecting specific damages as well as dirt levels. **This can be done with vehicles and construction equipment**.