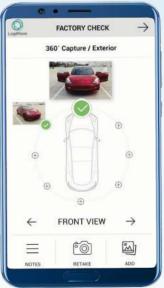

### Al-Damage Detection~ Industry First Solution

**CM7** has a Damage Detection and a guided damaged detection workflow module. This tools **guides** the field worker with a pictogram to take specific pictures and drop-down screens will appear with damage components and even **pricing calculation**. Al damage detection is layered on comparing the before and after photos and detecting specific damages as well as dirt levels. **This can be done with vehicles and construction equipment**.