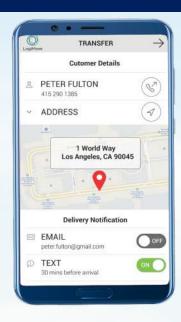

## Step 2

See the created **workflow** on your smartphone within CM7 mobile app. Control devices and permissions with a single click from your browser.

# Step 3

Monitor all your workflows from CM7 dashboard in your web browser. Get live updates and react to the dynamically changing industry.

"CheckMobile's process-based approach and low-code generation delivered very quickly a good foundation for our business."