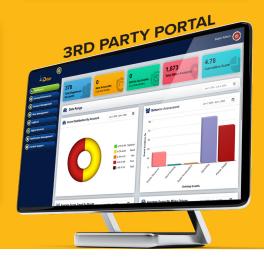

- Fleet Manager web portal to analyze driving data across multiple dimensions with real driving data
- Drill-down to individual driver profiles and trips to identify high- risk areas for corrective actions.
- Design and launch safety campaigns to motivate safer driving with rewards.
- Identify training needs to enhance safety and prevent risk
- Ability to create a geo-fence for individual drivers with real-time alerts
- Provide data access to relevant 3rd parties for additional services