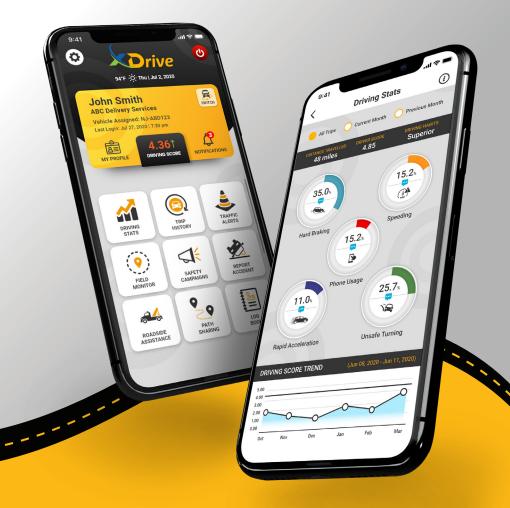

## **INCREASE SAFETY & EFFICIENCY WITH DRIVING DATA**

**XEMPLAR DRIVE** is a low-cost smartphone based telematics solution that leverages mobile, cloud, and web technology, enabling commercial fleets of all sizes to detect and address high-risk driving behaviors that could hurt fleet operations and profitability. For drivers, the mobile app provides deep insights into their driving habits and creates awareness of their day-to-day driving risks. For fleet owners/managers, Xemplar Drive serves as an effective tool to positively promote a safety culture by delivering actionable feedback to drivers and motivate them to improve their habits to increase overall safety.

- Enable 24/7 monitoring or driverspecific business hours (managed by the driver or system)
- Automatic trip detection and recording based on motion- sensing.
- Gather accurate and real-time trip data with start/ end times, routes, mileage, events, etc.
- Analyze trips and provide feedback on trips as they are completed.
- Individual behavior stats for selfanalysis and improvement
- Real-time traffic alerts based on current locations

- Digital **ID Cards** and policy information
- Built-in Report Accident feature to collect to collect photos, video, etc. at the scene for insurance claims
- Last known driving location of drivers and their vehicles.
- **High risk trip alerts** as soon as drivers complete them.
- Automated daily logs showing trips data, routes, and stopped locations.
- Send in-app notification messages and alerts to drivers in the field