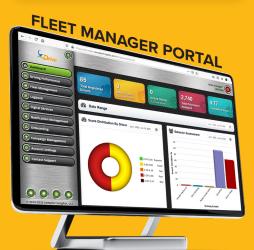

Role based web portals allow fleet owners, administrators, and authorized parties to review key safety metrics and drill-down to individual drivers or specific trips. With over 50 graphs, reports, and fleet management functions, the web portals empower fleets to gain transparency into driver safety and create enforceable safety policies and programs.

- Fleet Manager web portal to analyze driving data across multiple dimensions with real driving data
- Drill-down to individual driver profiles and trips to identify high- risk areas for corrective actions.
- Design and launch safety campaigns to motivate safer driving with rewards.
- Identify training needs to enhance safety and prevent risk
- Ability to create a geo-fence for individual drivers with real-time alerts
- Provide data access to relevant 3rd parties for additional services