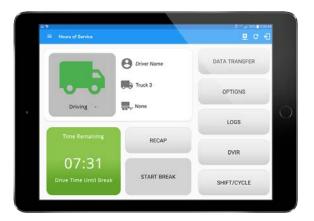

### **Clear Indicators**

A clear log display makes it easy to identify violations.

#### **Employee Management**

Your office gets a bird's-eye view of the HOS status of all vehicles.

Call 866.320.5810 Today!

GPST0320