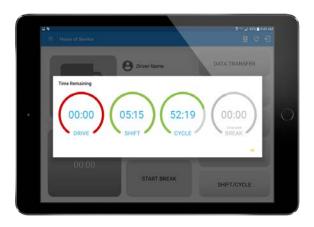

#### **Reduced Audit Risk**

Our system is designed to make managing HOS compliance easy.

#### **Employee Management**

Your office gets a bird's-eye view of the HOS status of all vehicles.

Call 866.320.5810 Today!

GPST0320