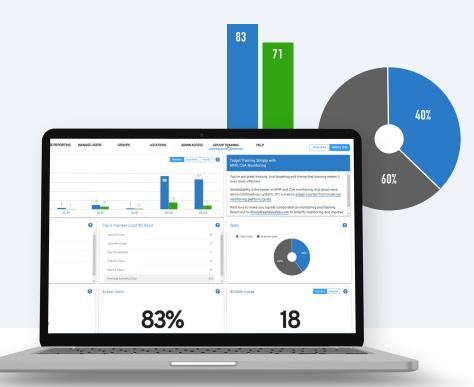

### Insights and Reporting

Keep employee data organized and record success with our customizable reporting tool, featuring a comprehensive dashboard, compliance reporting and certificates of completion.