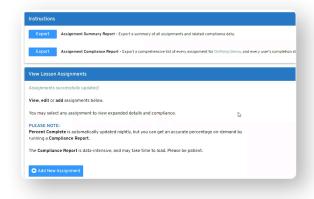

### Insights and Reporting

Keep employee data organized and record success with our customizable reporting tool, featuring a comprehensive dashboard, compliance reporting and certificates of completion.