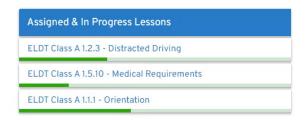

#### > Scheduled Training

Automatically assign and schedule training – from new hire orientation, certification and license renewal training to recurring safety and skills training. Training can be assigned by division, region, location, job title or even a custom group.

## TRAIN ANYTIME, ANYWHERE

SambaSafety gives your users the flexibility to undergo training anytime, anywhere using their PCs, tablets, or even smartphones via our comprehensive mobile app. Assigned courses are all easily accessible, with cloud-based hosting for 24/7 availability. Lesson starts, progress and completion data are all instantly recorded in the LMS, so employees won't lose their place if they switch to a different device mid-lesson.