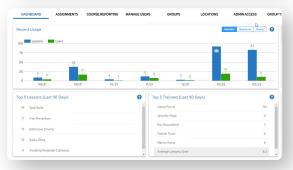

### Insights and Reporting

Keep employee data organized and record success with our customizable reporting tool, featuring a comprehensive dashboard, compliance reporting and certificates of completion.