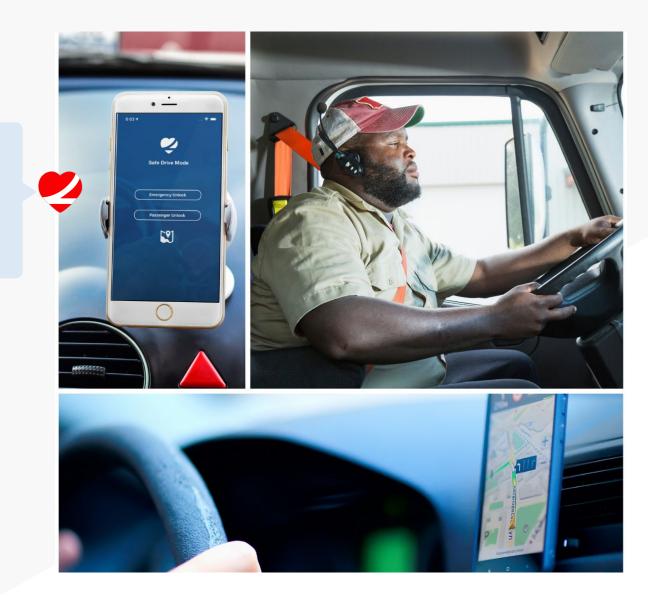

## LIFESAVER TEACHES & ENFORCES A NEW DRIVING BEHAVIOR

#### DON'T MANIPULATE YOUR PHONE BEHIND THE WHEEL

# Fleet Drivers learn hands-free practice

Fleet Managers
gain new safety
visibility

#### **REAL-TIME INTERVENTION WORKS**

- Curtain/banner intervenes automatically to block distraction, triggered by
  - Driving speed
  - Unlocking the phone
- Visually reminds driver that they have triggered a violation, landed on the exception report, and lowered their driver score
- No violations are triggered for
  - Voice calls / voice commands
  - Navigation apps (before driving)
  - Music / podcasts (before driving)