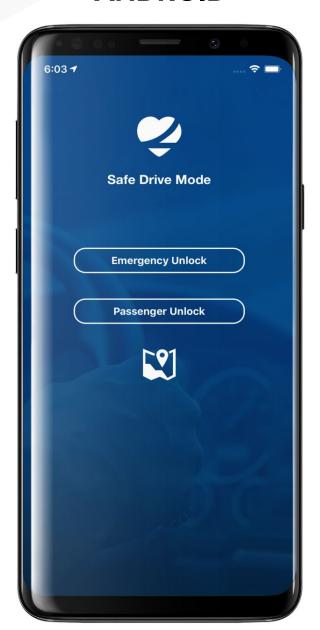

| G-Force Events                                                                              |



## LIFESAVER TEACHES & ENFORCES A NEW DRIVING BEHAVIOR

#### DON'T MANIPULATE YOUR PHONE BEHIND THE WHEEL

# Fleet Drivers learn hands-free practice





Fleet Managers
gain new safety
visibility



## MOBILE APPLICATION

#### **REAL-TIME INTERVENTION WORKS**

- Curtain/banner intervenes automatically to block distraction, triggered by
  - Driving speed
  - Unlocking the phone
- Visually reminds driver that they have triggered a violation, landed on the exception report, and lowered their driver score
- No violations are triggered for
  - Voice calls / voice commands
  - Navigation apps (before driving)
  - Music / podcasts (before driving)





#### **APPLE**





### FLEET PORTAL

#### VIEW AND MANAGE DRIVER PERFORMANCE IN YOUR PORTAL



- Deploy the app to all your mobile devices
- Oconfigure the app behavior (hours, violations, scoring) from the portal
- View/export detailed scoring & reporting on any particular driver for coaching



## EXCEPTION REPORTS SENT STRAIGHT TO YOUR INBOX

#### LOW EFFORT TO SEE HOW YOUR DRIVERS ARE DOING



- Scheduled email delivery of exception reports for your fleet & safety leadership
- Exception-based reporting of LifeSaver usage & compliance for each driver group
- Log into your portal anytime to view realtime detail on problem drivers



## ONLY 2 WEEKS TO FULL DEPLOYMENT





## SIGNIFICANT REDUCTION IN AT-FAULT COLLISIONS



- Minimally Invasive

# LIFESAVER CASE STUDY

Learn how ECMD, I