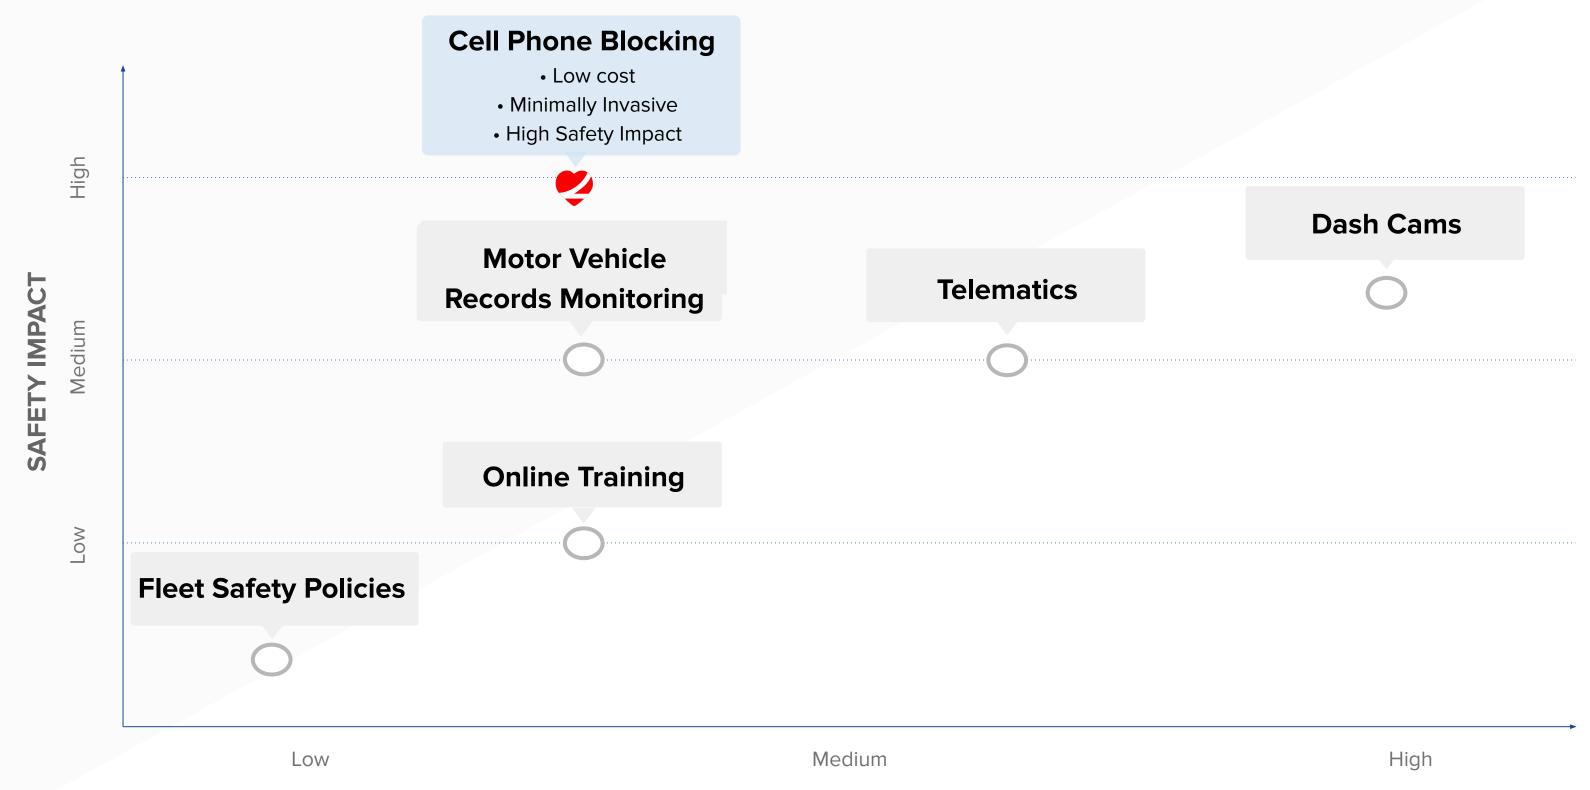

## LIFESAVER COMPLEMENTS TELEMATICS & DASHCAMS

|                      | LifeSaver                                                                                              | Telematics                                                                                             | Dash Cams                                                                                   |
|----------------------|--------------------------------------------------------------------------------------------------------|--------------------------------------------------------------------------------------------------------|---------------------------------------------------------------------------------------------|
| PRODUCT FOCUS        | <ul> <li>→ Employee Safety</li> <li>→ Asset Protection</li> <li>→ Nuclear Lawsuit Avoidance</li> </ul> | <ul> <li>→ Asset Tracking</li> <li>→ Route/Fuel Optimization</li> <li>→ Vehicle Maintenance</li> </ul> | <ul> <li>→ Employee Safety</li> <li>→ Asset Protection</li> <li>→ Claims Defense</li> </ul> |
| COMPONENTS           | Software Only                                                                                          | Hardware + Software                                                                                    | Hardware + Software                                                                         |
| DRIVER SAFETY EVENTS | Prevents Phone Distraction                                                                             | Speeding, Cornering, Hard<br>Braking, Acceleration                                                     | G-Force Events                                                                              |

## SIGNIFICANT REDUCTION IN AT-FAULT COLLISIONS

- Minimally Invasive