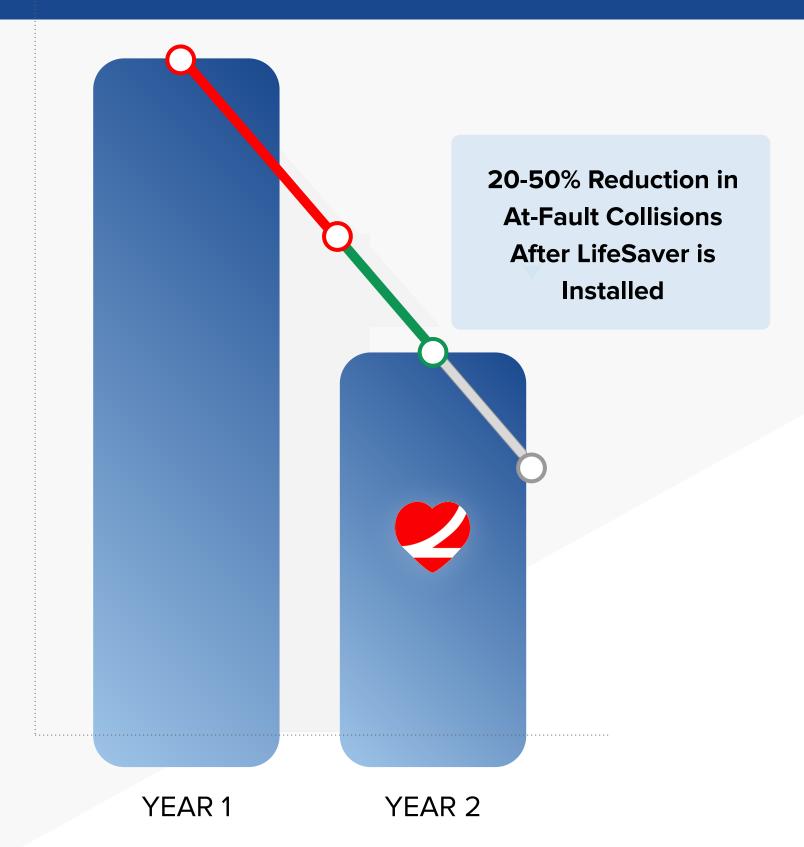

n apps (before driving)
  - Music / podcasts (before driving)





#### **APPLE**





### FLEET PORTAL

#### VIEW AND MANAGE DRIVER PERFORMANCE IN YOUR PORTAL



- Deploy the app to all your mobile devices
- Oconfigure the app behavior (hours, violations, scoring) from the portal
- View/export detailed scoring & reporting on any particular driver for coaching



## EXCEPTION REPORTS SENT STRAIGHT TO YOUR INBOX

#### LOW EFFORT TO SEE HOW YOUR DRIVERS ARE DOING



- Scheduled email delivery of exception reports for your fleet & safety leadership
- Exception-based reporting of LifeSaver usage & compliance for each driver group
- Log into your portal anytime to view realtime detail on problem drivers



## ONLY 2 WEEKS TO FULL DEPLOYMENT





## SIGNIFICANT REDUCTION IN AT-FAULT COLLISIONS



- Minimally Invasive

# LIFESAVER CASE STUDY

Learn how ECMD, Inc. lowered their annual insurance claims by 50% after using LifeSaver Mobile.



**CLICK TO READ** 



## RETURN ON INVESTMENT



Other costs not included in this calculator...

- Lost productivity

**CALCULATE YOUR OWN SAVINGS** 

Number of Vehicles 100
Annual Commercial Fleet Collision Rate 20%





"I approached LifeSaver because our business was seeing 2 to 3 fender benders each month and growing.

"We have seen ZERO fender benders since we deployed LifeSaver at the beginning of 2017."