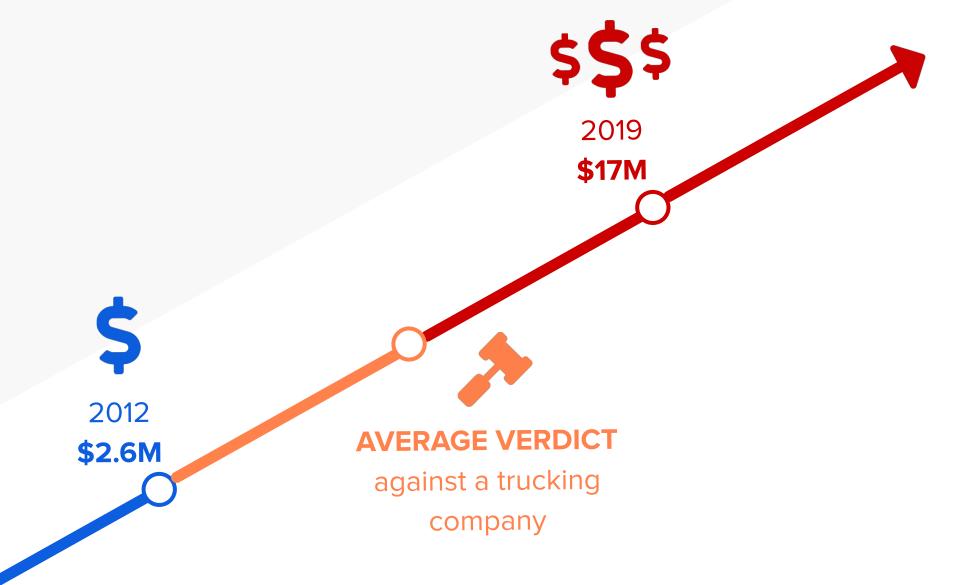

## WHY SHOULD YOUR BUSINESS CARE ABOUT DISTRACTED DRIVING?

## \$35 Million

| NET TO CLIENT  | EXPENSES  | ATTORNEY FEES |
|----------------|-----------|---------------|
| \$22.1 MILLION | \$100,000 | \$12,750,000  |

>>>> TRUCKING ACCIDENT - WRONGFUL DEATH

- ❷ It can ruin your company's brand and reputation