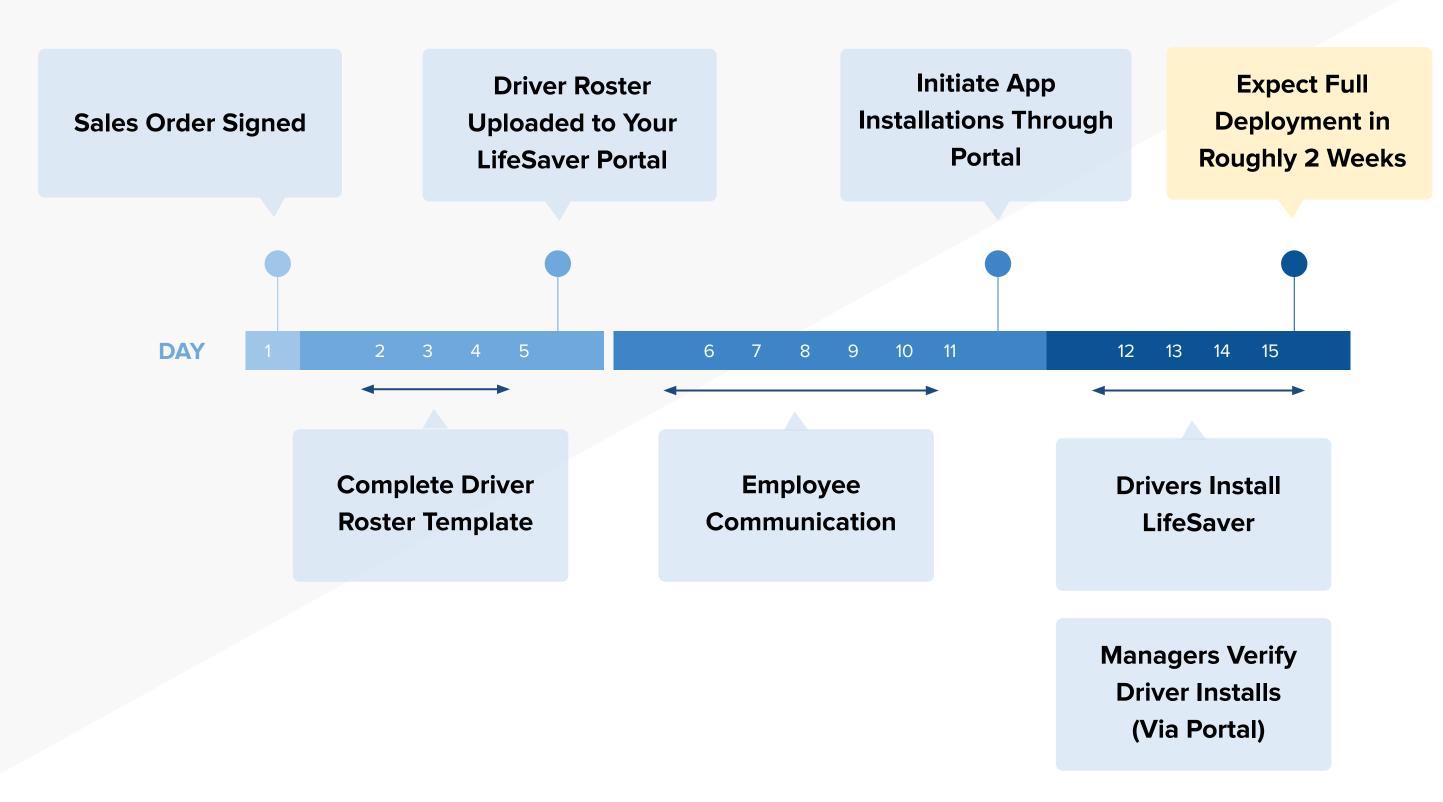

ed for
  - Voice calls / voice commands
  - Navigation apps (before driving)
  - Music / podcasts (before driving)





#### **APPLE**





### FLEET PORTAL

#### VIEW AND MANAGE DRIVER PERFORMANCE IN YOUR PORTAL



- Deploy the app to all your mobile devices
- Oconfigure the app behavior (hours, violations, scoring) from the portal
- View/export detailed scoring & reporting on any particular driver for coaching



## EXCEPTION REPORTS SENT STRAIGHT TO YOUR INBOX

#### LOW EFFORT TO SEE HOW YOUR DRIVERS ARE DOING



- Scheduled email delivery of exception reports for your fleet & safety leadership
- Exception-based reporting of LifeSaver usage & compliance for each driver group
- Log into your portal anytime to view realtime detail on problem drivers



## ONLY 2 WEEKS TO FULL DEPLOYMENT





## SIGNIFICANT REDUCTION IN AT-FAULT COLLISIONS



- Minimally Invasive

# LIFESAVER CASE STUDY

Learn how ECMD, Inc. lowered their annual insurance claims by 50% after using LifeSaver Mobile.



**CLICK TO READ** 



## RETURN ON INVESTMENT



Other costs not included in this calculator...

- Lost productivity

**CALCULATE YOUR OWN SAVINGS** 

Number of Vehicles 100
Annual Commercial Fleet Collision Rate 20%





"I approached LifeSaver because our business was seeing 2 to 3 fender benders each month and growing.

"We have seen ZERO fender benders since we deployed LifeSaver at the beginning of 2017."