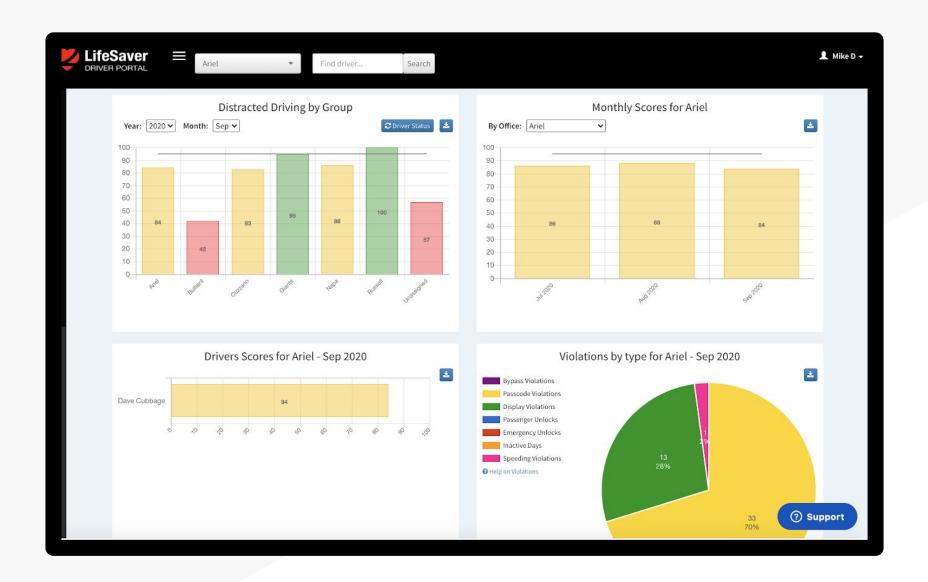

### FLEET PORTAL

#### VIEW AND MANAGE DRIVER PERFORMANCE IN YOUR PORTAL

- Deploy the app to all your mobile devices
- Oconfigure the app behavior (hours, violations, scoring) from the portal
- View/export detailed scoring & reporting on any particular driver for coaching

## EXCEPTION REPORTS SENT STRAIGHT TO YOUR INBOX

#### LOW EFFORT TO SEE HOW YOUR DRIVERS ARE DOING

- Scheduled email delivery of exception reports for your fleet & safety leadership
- Exception-based reporting of LifeSaver usage & compliance for each driver group
- Log into your portal anytime to view realtime detail on problem drivers