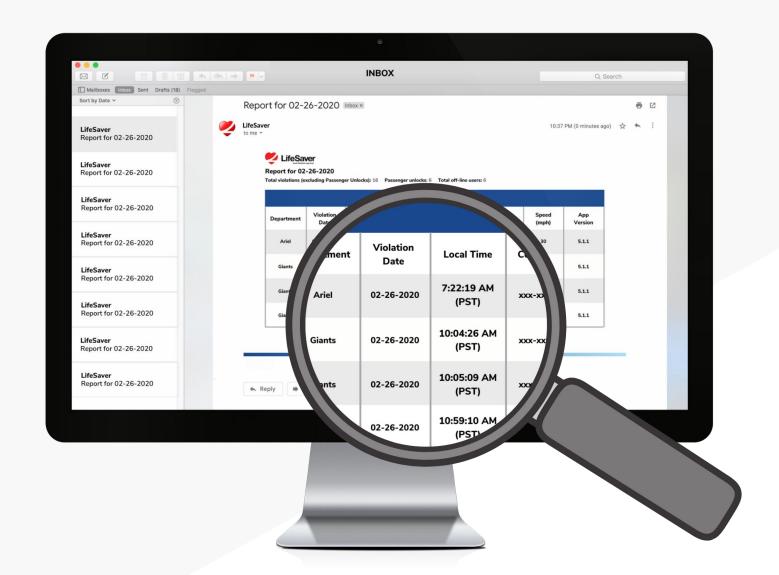

## EXCEPTION REPORTS SENT STRAIGHT TO YOUR INBOX

#### LOW EFFORT TO SEE HOW YOUR DRIVERS ARE DOING

- Scheduled email delivery of exception reports for your fleet & safety leadership
- Exception-based reporting of LifeSaver usage & compliance for each driver group
- Log into your portal anytime to view realtime detail on problem drivers