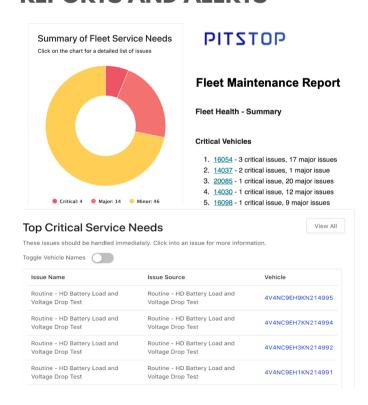

## PITSTOP

Predicting Vehicle Failures Before They Happen™

Pitstop is a predictive maintenance platform that will save your fleet repair costs and increase uptime by helping you group services and see failures in advance

## **SAVE UP TO \$2000 PER VEHICLE/YEAR**

- CLASS 6-8:
  - Save \$1500-\$2000 per vehicle/year
- CLASS 1-5:
  - Save \$600-\$1000 per vehicle/year



## REALTIME VEHICLE HEALTH REPORTS AND ALERTS



## **GO BEYOND MILEAGE**& DTC BASED SERVICES

- PITSTOP'S PREDICTIVE INSIGHTS
  - Battery Health
  - Brake Health
  - DEF Monitoring
  - Fuel Anomalies
  - Tire Health
  - Engine Air Flow
- ACTIONABLE DTC ALERTS
- RECALL ALERTS
- PM SCHEDULE