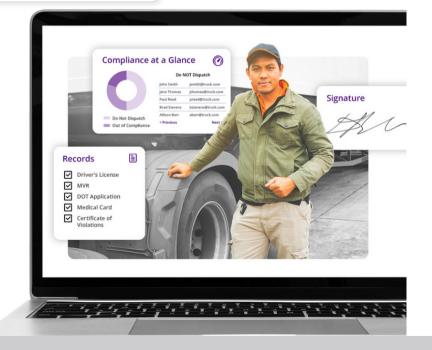

### Comply

For maintaining DOT Compliance and defense against plaintiff attorneys

- Mass Collection of Any Form
- Comply Dashboard
   w/Out-of-Compliance
   Alerts
- ✓ In-App MVR Ordering and Text Messaging
- Automated Driver
  Alerts for Upcoming
  Expirations

## Hire and Manage Your Drivers

Hire 20% more drivers each week

Achieve 99.9% DOT Compliance